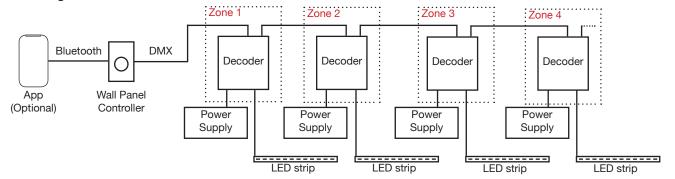

2 3 1-4 Zone keys Short press: Play mode Short press: Turn ON Long press: Adjust speed Select/Deselect the zone ₩ 3 Long press: Turn OFF Short press: ON/OFF RGB Short press: Turn ON/OFF white color Long press: Adjust brightness of white color Short press : All ON/OFF Touch color circle (RGB) 12 modes (Press" "to switch) Red-white gradient Green-white gradient Blue-white gradient 4. Red-yellow gradient 5. Red-purple gradient 6. Green-yellow gradient ..... Touch slider bar (BRT) . Green-cyan gradient Blue-purple gradient Blue-cyan gradient В С D 4 Scene keys 7. Bue-cyan gradient 10. Yellow-purple-cyan gradient 11. Red-purple-blue-cyangreen-yellow gradient 12. Red-orange-yellow-greencyan-blue-purple-white gradient Short press: Play scene and save scene

### DIMENSIONS



### System Diagram



Please refer to P12 to save scenes