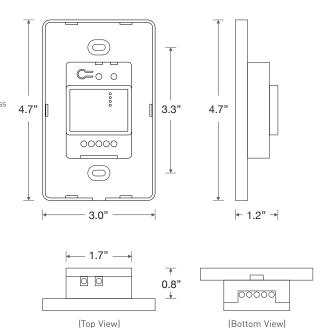

**Supported DMX ports:** D+,D-,GND wire terminals

Number of Zone: 4 Number of Scene: 4

Dimensions: L4.7 x W3.0 x H1.2 in Operating Temperature: -68°F~131°F

Weight: 0.5 lb

Certification: UL certified

### DIMENSIONS