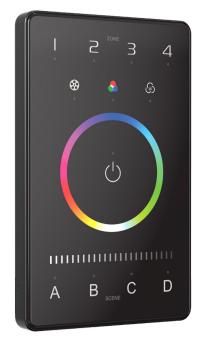

#### DESCRIPTION

DMX Intelligent Wall Panel controller offers color tunning and dimming control over RGBW tape lights. The panel consists 14 touch/slide functionalities that help configure the light to virtrually any color. Support multi-scene and multi-zone lighting control applications.

#### 12 modes 2 3 1-4 Zone keys Short press: Play mode Short press: Turn ON Long press: Adjust speed Select/Deselect the zone ₩ 3 Long press: Turn OFF Short press: ON/OFF RGB Short press: Turn ON/OFF white color Long press: Adjust brightness of white color Short press : All ON/OFF Touch color circle (RGB) 12 modes (Press" "to switch) Red-white gradient Green-white gradient Blue-white gradient 4. Red-yellow gradient 5. Red-purple gradient 6. Green-yellow gradient ..... Touch slider bar (BRT) . Green-cyan gradient Blue-purple gradient Blue-cyan gradient В С D 4 Scene keys 7. Bue-cyan gradient 10. Yellow-purple-cyan gradient 11. Red-purple-blue-cyangreen-yellow gradient 12. Red-orange-yellow-greencyan-blue-purple-white gradient Short press: Play scene and save scene