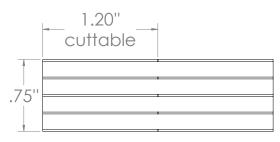

## **SPECIFICATIONS**

- Voltage: 24V
- Watts per foot: 7 W/ft
- Average Lumens per foot: 700.8 lm/ft
- Dimmable using dimmable driver
- Backed with 3M Adhesive
- Ambient Temperature: -4°F ~ +113°F
- Tail end field cuttable every 1.20" inches
- 50,000 Hours Lamp Life
- 3 Step Binning Process
- Protection: IP20
- CRI ≥ 90
- 5 Year Warranty

### DIMENSIONS

Project Name:

Fixture Type: